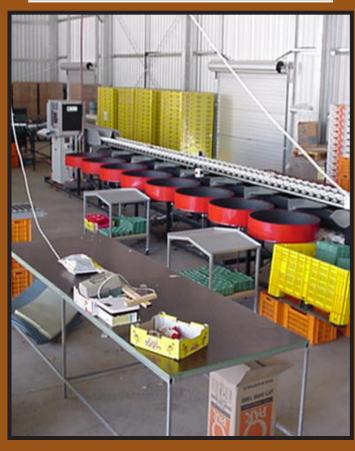

## CIRCULAR WEIGHT SIZER WITH SHALLOW BINS

*QUALITY SOLUTIONS* 

FOR ALL GROWERS

## **Specifications**

- Gentlest handling of your fruit
- Shallow collecting hoppers for easy packaging
- Flexibility to handle most delicate fruits
- Reject chute for small fruit
- Accuracy provided by 4 point linkage system
- Easily and quickly change weigh stations for different fruit types