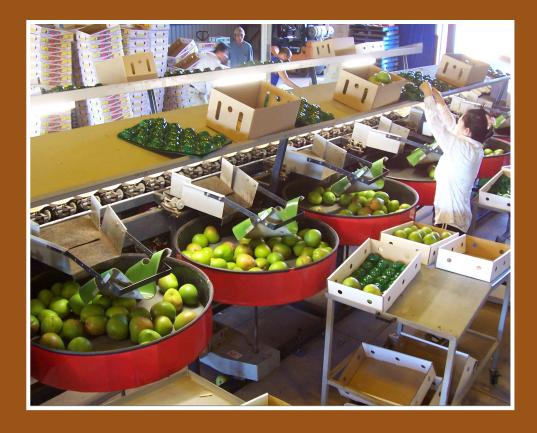

## **Specifications**

- Gentlest handling of your fruit
- Shallow collecting hoppers for easy packaging
- Flexibility to handle most delicate fruits
- Reject chute for small fruit
- Accuracy provided by 4 point linkage system
- Easily and quickly change weigh stations for different fruit types

## **Options**

QUALITY SOLUTIONS FOR ALL GROWERS

- Extra rotating packing tables
- Extra large packing tables to hold 4 fruit trays
- Liner racks
- Extended singulators